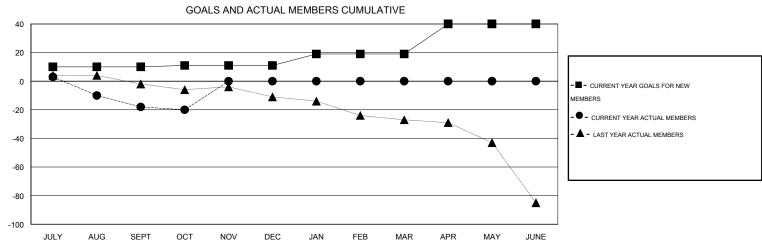

## District 201W1

Results as of: 10/31/2014

GMT: John Muller LOCATION AUSTRALIA GMT CA 7

|               |                  | Clubs             |                  |                  | Members               |                    |                                     |                    |                  |  |
|---------------|------------------|-------------------|------------------|------------------|-----------------------|--------------------|-------------------------------------|--------------------|------------------|--|
|               | RESUI            | LTS FOR 2014-2015 | i                |                  | RESULTS FOR 2014-2015 |                    |                                     |                    |                  |  |
| QUARTER       | NEW CLUB<br>GOAL | NEW CLUBS         | DROPPED<br>CLUBS | NET<br>GAIN/LOSS | QUARTER               | NEW MEMBER<br>GOAL | CHARTER AND<br>NEW MEMBERS<br>ADDED | DROPPED<br>MEMBERS | NET<br>GAIN/LOSS |  |
| JULY/AUG/SEPT | 0                | 0                 | 1                | -1               | JULY/AUG/SEPT         | 10                 | 18                                  | 36                 | -18              |  |
| OCT/NOV/DEC   | 0                | 0                 | 0                | 0                | OCT/NOV/DEC           | 1                  | 9                                   | 11                 | -2               |  |
| JAN/FEB/MAR   | 0                | 0                 | 0                | 0                | JAN/FEB/MAR           | 8                  | 0                                   | 0                  | 0                |  |
| APR/MAY/JUNE  | 1                | 0                 | 0                | 0                | APR/MAY/JUNE          | 21                 | 0                                   | 0                  | 0                |  |